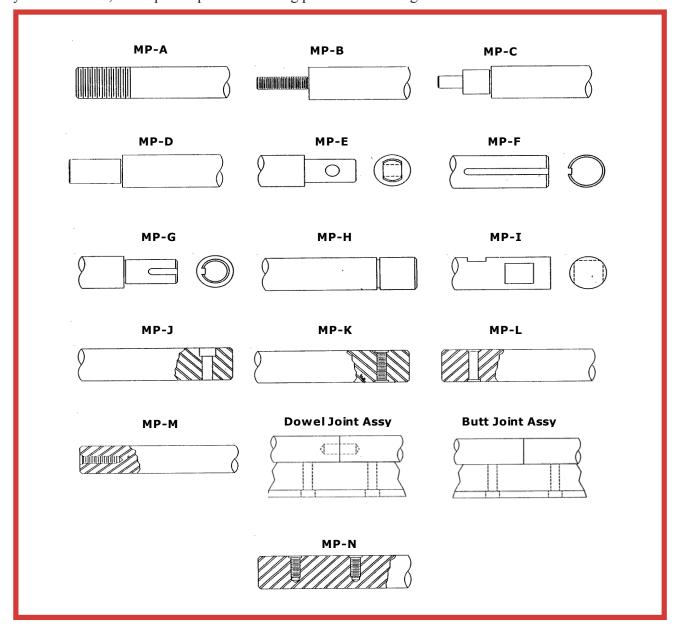

Please refer to the MP (Machined Parts) letter below. To ensure the accuracy of the parts we ship to your customers, we request a print or drawing prior to machining.

The specifications and data in this publication are believed to be accurate and reliable. However, it is the responsibility of the user to determine the suitability of the product for a specific application. While defective product will be replaced without charge, no liability is assumed beyond such replacement.